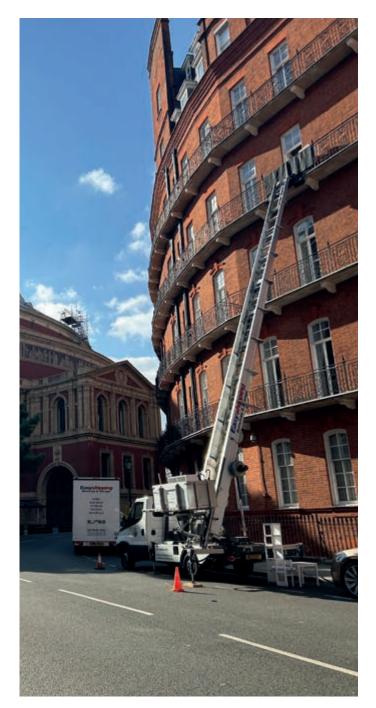

Our teams have also been fully security cleared to offer you the ultimate peace of mind and we take a personal approach to every one of our projects, so please call our office for a free quotation.

Easyshipping Furniture Hoist is a perfect solution for any large items or furniture that do not physically fit through the normal access of the property can be effortlessly moved to your required floor level. We offer our services to removals companies, offices and private individuals. Our team of experts will meticulously plan each project before bringing the machine to your site. Our well trained and experienced operators can almost move any bulky item into those awkward places that can be a challenge to move the usual way.

Our lifting equipment has the capacity to lift up to 400 kg and can reach a height of up to 45 meters (equivalent to 10th floor level). With a very easy installation and take down method your item can be lifted safely and quickly to the desired level. The machine is electronically controlled and can be fitted to almost any property with enough space.

We service in and around London including Greater London areas but not limited to. – our friendly team will be happy to help your move with ease.

Moving into a new home can be exciting, but it can also be stressful and time-consuming, especially when it comes to unpacking all your boxes and organising your new space. That's where we come in! Here's what you can expect from our unpacking service.