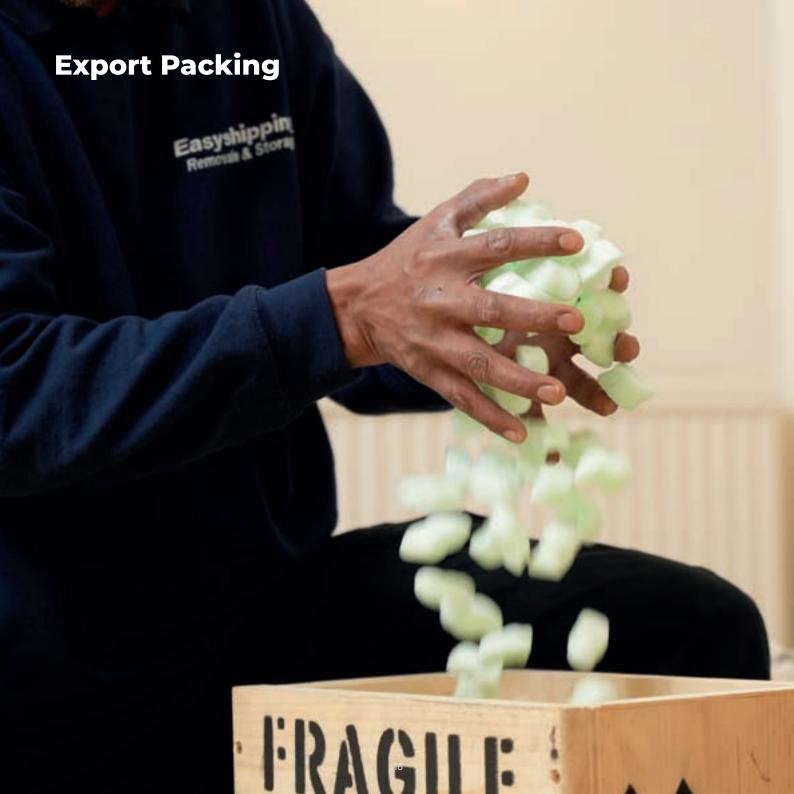

Easyshipping offer a professional, customised packing service suited to your own needs in packing your possessions ready for the move. Our export packing team are trained to pack anything – from a pin to a piano. All of our materials are carefully chosen to protect your worldly possession, we can pack and crate antiques, chandeliers, statues, paintings and any unusual items to provide the extra protection during the transport.

Our Packers are professionally trained and has a wealth of experience in packing to export standards and loading items onto trucks or shipping containers ready for long distance travel by road, sea and air. We only use high-quality packing materials, including heavy duty boxes, bubble wrap, foam, packing paper, acid-free tissue and heat-treated timber crates that are compliant to exporting items to different countries.