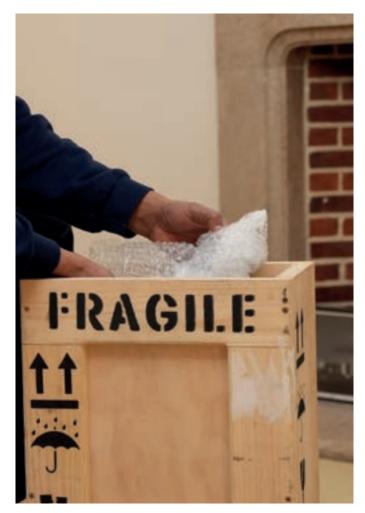

Easyshipping offer a professional, customised packing service suited to your own needs in packing your possessions ready for the move. Our export packing team are trained to pack anything – from a pin to a piano. All of our materials are carefully chosen to protect your worldly possession, we can pack and crate antiques, chandeliers, statues, paintings and any unusual items to provide the extra protection during the transport.

Our Packers are professionally trained and has a wealth of experience in packing to export standards and loading items onto trucks or shipping containers ready for long distance travel by road, sea and air. We only use high-quality packing materials, including heavy duty boxes, bubble wrap, foam, packing paper, acid-free tissue and heat-treated timber crates that are compliant to exporting items to different countries.