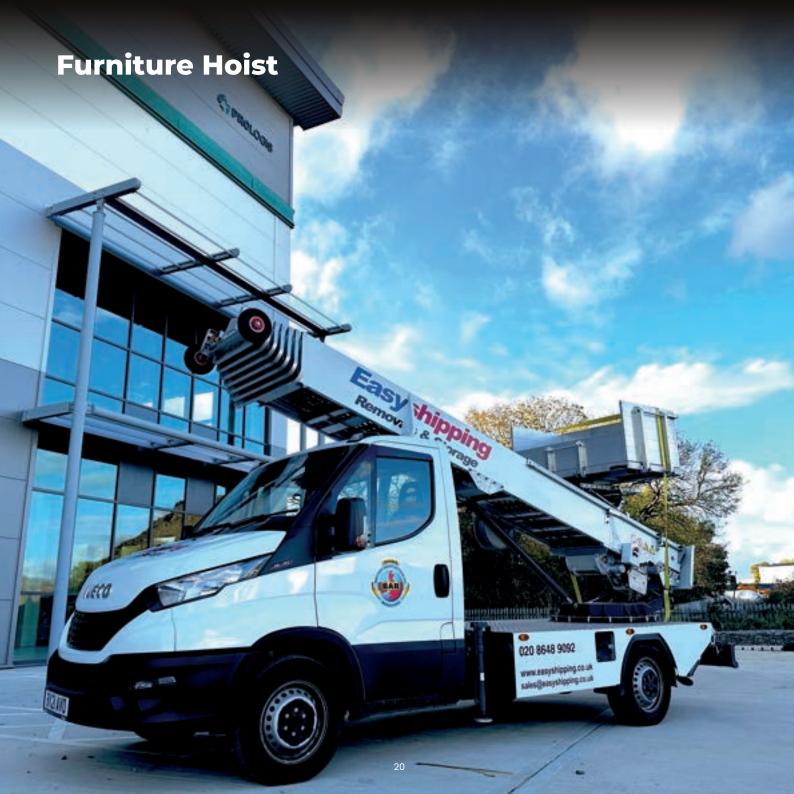

Our teams have also been fully security cleared to offer you the ultimate peace of mind and we take a personal approach to every one of our projects, so please call our office for a free quotation.

Easyshipping Furniture Hoist is a perfect solution for any large items or furniture that do not physically fit through the normal access of the property can be effortlessly moved to your required floor level. We offer our services to removals companies, offices and private individuals. Our team of experts will meticulously plan each project before bringing the machine to your site. Our well trained and experienced operators can almost move any bulky item into those awkward places that can be a challenge to move the usual way.

Our lifting equipment has the capacity to lift up to 400 kg and can reach a height of up to 45 meters (equivalent to 10th floor level). With a very easy installation and take down method your item can be lifted safely and quickly to the desired level. The machine is electronically controlled and can be fitted to almost any property with enough space.